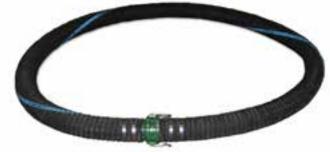

#### **Solution**

This hose allows for the controlled disposal of fluid from 2nd Stage Low Profile Load Rated Katch Kan<sup>™</sup>, to a destination determined by the operator.

#### **Value**

- May also be used as hydraulic suction and return line
- Invert resistant
- Corrugated re-inforced
- Designed for use with all drilling fluids
- Redirects fluid back to the mud-tank, holding tank or cellar

## **Specifications**

- Available in 2", 3" and 4" inner diameter
- Recommended coupling: cam and groove

| Item                         | Part #       |
|------------------------------|--------------|
| Hose 2" aluminum 10ft        | HOSE-2-10-AL |
| Hose 2" stainless steel 10ft | HOSE-2-10-SS |
| Hose 2" aluminum 25ft        | HOSE-2-25-AL |
| Hose 2" stainless steel 25ft | HOSE-2-25-SS |
| Hose 3" aluminum 10ft        | HOSE-3-10-AL |
| Hose 3" stainless steel 10ft | HOSE-3-10-SS |
| Hose 3" aluminum 25ft        | HOSE-3-25-AL |
| Hose 3" stainless steel 25ft | HOSE-3-25-SS |
| Hose 4" aluminum 25ft        | HOSE-4-25-AL |
| Hose 4" stainless steel 25ft | HOSE-4-25-SS |