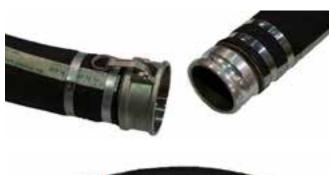

#### **Solution**

This hose allows for the controlled disposal of fluid from 2nd Stage Low Profile Load Rated Katch Kan<sup>™</sup>, to a destination determined by the operator.

#### **Value**

- May also be used as hydraulic suction and return line
- Invert resistant
- Corrugated re-inforced
- Designed for use with all drilling fluids
- Redirects fluid back to the mud-tank, holding tank or cellar

## **Specifications**

- Available in 2", 3" and 4" inner diameter
- Recommended coupling: cam and groove

| Item                         | Part #       |
|------------------------------|--------------|
| Hose 2" aluminum 10ft        | HOSE-2-10-AL |
| Hose 2" stainless steel 10ft | HOSE-2-10-SS |
| Hose 2" aluminum 25ft        | HOSE-2-25-AL |
| Hose 2" stainless steel 25ft | HOSE-2-25-SS |
| Hose 3" aluminum 10ft        | HOSE-3-10-AL |
| Hose 3" stainless steel 10ft | HOSE-3-10-SS |
| Hose 3" aluminum 25ft        | HOSE-3-25-AL |
| Hose 3" stainless steel 25ft | HOSE-3-25-SS |
| Hose 4" aluminum 25ft        | HOSE-4-25-AL |
| Hose 4" stainless steel 25ft | HOSE-4-25-SS |