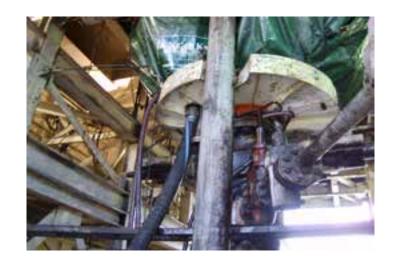

#### **Solution**

This hose allows for the controlled disposal of fluid from 2nd Stage Low Profile Load Rated Katch Kan<sup>™</sup>, to a destination determined by the operator.

#### **Value**

- May also be used as hydraulic suction and return line
- Invert resistant
- Corrugated re-inforced
- Designed for use with all drilling fluids
- Redirects fluid back to the mud-tank, holding tank or cellar