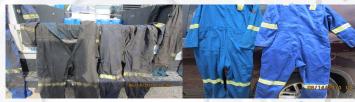

#### EXTENDS GARMENT LIFE

| Item             | Typical Savings % |
|------------------|-------------------|
| Gloves           | 75%               |
| FR Coveralls     | 50%               |
| FR Rainwear      | 50%               |
| Washing Machines | 75%               |

# **Enhances and Improves Systems**

Kan Klean works well on flame-resistant clothing, PPE, fall arrest harnesses, rainwear, and gloves. Kan Klean extends garment life as well as extends the washing machine life cycle, providing significant savings.